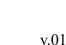

# HUD Control for Webheads Bisons Set Women's Asymetric Top

Women's Asymetric Top Models: Classic (XS, S, M, L, XL), Maitreya, Ocacin, Slink, Belleza, Tonic, TMP and Ebody

#### FEATURES

- 18 Webhead Elephant Textures
- various color schemes

The artwork textures inlcude the following (see Last page in PDF download Instructions for images.