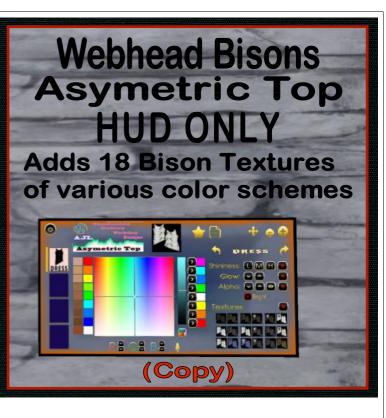

#### FEATURES

- 18 Webhead Elephant Textures
- various color schemes

The artwork textures inlcude the following (see Last page in PDF download Instructions for images.

### Shirt Model Displays

The items can be seen at the Milda locaions. http://maps.secondlife.com/secondlife/Milda/129/156/51.